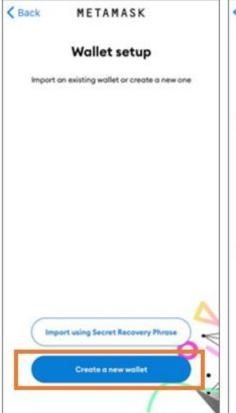

# Setup a wallet

1. Open MetaMask

2. Click Get started

3. Click Create a new wallet

4. Create password

| Back                                                                | METAMA                                                     | SK             |
|---------------------------------------------------------------------|------------------------------------------------------------|----------------|
| 0                                                                   | 0                                                          | Contraction in |
| OTHER PERSONS                                                       |                                                            |                |
| (                                                                   | Create pass                                                | sword          |
| This password will unlock your MetaMask wallet only on this device. |                                                            |                |
| New Pass                                                            | word                                                       | Sho            |
| Must be at                                                          | t least 8 characters                                       |                |
| 70 00 00                                                            |                                                            |                |
| Sign in wit                                                         | th Face ID?                                                |                |
| Lund                                                                | th Face ID?<br>Jerstand that MetaM<br>password for me, Les |                |
| Lund                                                                | ferstand that MetaM                                        | orn.more.      |
| Lund                                                                | derstand that MetaM<br>password for me. <u>Le</u> s        | orn.more.      |