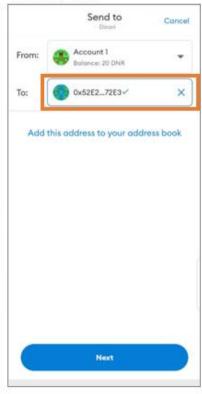

|  |  |
| https://dinari.co | o.tz/interface/ |  |  |
| Chain ID          |                 |  |  |
| 1214              |                 |  |  |
| Symbol            |                 |  |  |
| DNR               |                 |  |  |
| Block Explorer Uf | RL              |  |  |
| https://dinari.co | o.tz/explore    |  |  |
|                   | Save            |  |  |
|                   |                 |  |  |
|                   |                 |  |  |

### Receive funds

- 1. Click the account address
- 2. The address is copied to clipboard, share with your payers to receive funds





"Share your address to admin@dinari.co.tz to claim 1 DNR to get you started"

## Transfer funds

#### 1. Click the Send button



### 2. Paste receiver's address then click Next



#### 3. Add coins to transfer then click Next



#### 4. Success notification