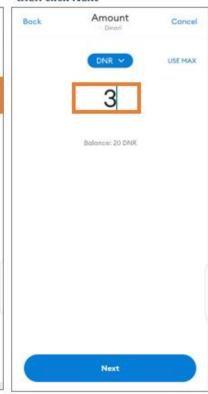

z/interface/ |  |  |
| Chain ID          |                 |  |  |
| 1214              |                 |  |  |
| Symbol            |                 |  |  |
| DNR               |                 |  |  |
| Block Explorer Uf | RL              |  |  |
| https://dinari.co | o.tz/explore    |  |  |
|                   | Save            |  |  |
|                   |                 |  |  |
|                   |                 |  |  |

### Receive funds

- 1. Click the account address
- 2. The address is copied to clipboard, share with your payers to receive funds





"Share your address to admin@dinari.co.tz to claim 1 DNR to get you started"

## Transfer funds

#### 1. Click the Send button



### 2. Paste receiver's address then click Next



#### 3. Add coins to transfer then click Next



#### 4. Success notification