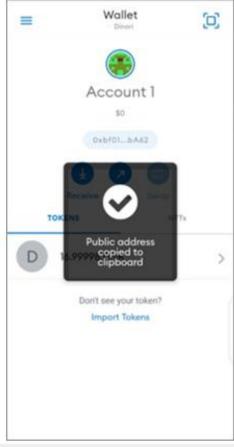

### Receive funds

- 1. Click the account address
- 2. The address is copied to clipboard, share with your payers to receive funds

"Share your address to admin@dinari.co.tz to claim 1 DNR to get you started"