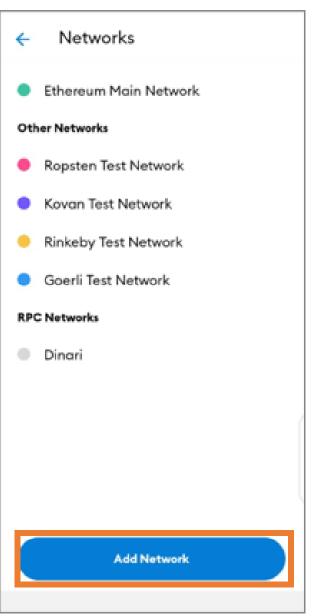

#### 4. Click Add Network

#### Fill the form as per details below then click Save

| ← Networks        |                 |  |  |
|-------------------|-----------------|--|--|
| Network Name      |                 |  |  |
| Dinari            |                 |  |  |
| RPC Url           |                 |  |  |
| https://dinari.co | o.tz/interface/ |  |  |
| Chain ID          |                 |  |  |
| 1214              |                 |  |  |
| Symbol            |                 |  |  |
| DNR               |                 |  |  |
| Block Explorer Uf | RL              |  |  |
| https://dinari.co | o.tz/explore    |  |  |
|                   | Save            |  |  |
|                   |                 |  |  |
|                   |                 |  |  |