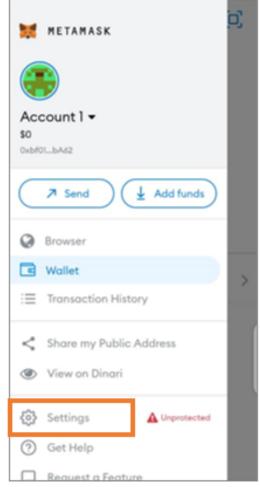

#### 1. Select the Menu tree

#### 2. Click Settings

#### 3. Select the Network option