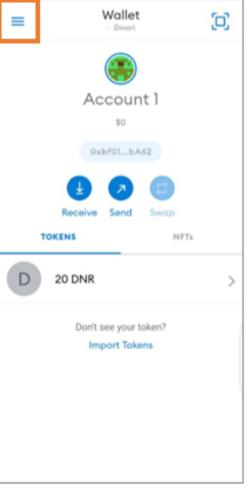

#### 1. Select the Menu tree

#### 2. Click Settings

#### 3. Select the Network option