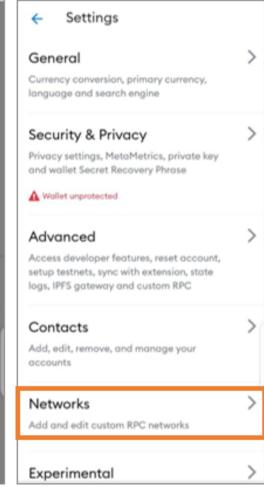

h Face ID?                                                |                |
| Lund                                                                | th Face ID?<br>Jerstand that MetaM<br>password for me, Les |                |
| Lund                                                                | ferstand that MetaM                                        | orn.more.      |
| Lund                                                                | derstand that MetaM<br>password for me. <u>Le</u> s        | orn.more.      |

## Setup a wallet

#### 5. Select No Thanks



#### 6. Select Remind me later



#### 7. Click Skip



#### 8. Congratulations! You are all set



# Connect to Dinari Blockchain

#### 1. Select the Menu tree



#### 2. Click Settings



#### 3. Select the Network option



# Connect to Dinari Blockchain

#### 4. Click Add Network



#### Fill the form as per details below then click Save

| ← Networks        |                 |  |  |
|-------------------|-----------------|--|--|
| Network Name      |                 |  |  |
| Dinari            |                 |  |  |
| RPC Url           |                 |  |  |
| https://dinari.co | o.tz/interface/ |  |  |
| Chain ID          |                 |  |  |
| 1214              |                 |  |  |
| Symbol            |                 |  |  |
| DNR               |                 |  |  |
| Block Explorer Uf | RL              |  |  |
| https://dinari.co | o.tz/explore    |  |  |
|                   | Save            |  |  |
|                   |                 |  |  |
|                   |