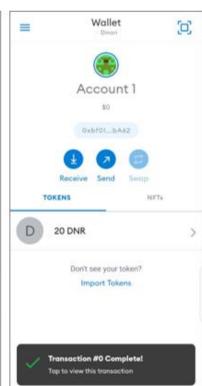

|                 |  |  |
| 1214              |                 |  |  |
| Symbol            |                 |  |  |
| DNR               |                 |  |  |
| Block Explorer Uf | RL              |  |  |
| https://dinari.co | o.tz/explore    |  |  |
|                   | Save            |  |  |
|                   |                 |  |  |
|                   |                 |  |  |

### Receive funds

- 1. Click the account address
- 2. The address is copied to clipboard, share with your payers to receive funds





"Share your address to admin@dinari.co.tz to claim 1 DNR to get you started"

## Transfer funds

#### 1. Click the Send button



### 2. Paste receiver's address then click Next



#### 3. Add coins to transfer then click Next



#### 4. Success notification