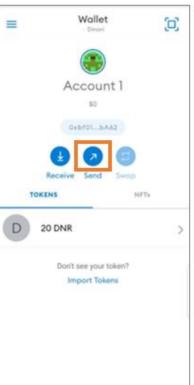

|                 |  |  |
| RPC Url           |                 |  |  |
| https://dinari.co | o.tz/interface/ |  |  |
| Chain ID          |                 |  |  |
| 1214              |                 |  |  |
| Symbol            |                 |  |  |
| DNR               |                 |  |  |
| Block Explorer Uf | RL              |  |  |
| https://dinari.co | o.tz/explore    |  |  |
|                   | Save            |  |  |
|                   |                 |  |  |
|                   |                 |  |  |

### Receive funds

- 1. Click the account address
- 2. The address is copied to clipboard, share with your payers to receive funds





"Share your address to admin@dinari.co.tz to claim 1 DNR to get you started"

## Transfer funds

#### 1. Click the Send button



### 2. Paste receiver's address then click Next



#### 3. Add coins to transfer then click Next



#### 4. Success notification