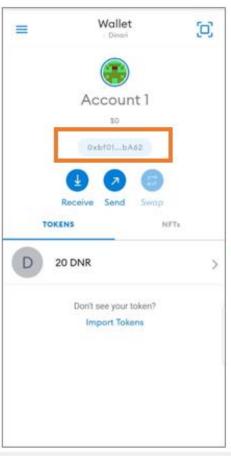

### Receive funds

- 1. Click the account address
- 2. The address is copied to clipboard, share with your payers to receive funds

"Share your address to admin@dinari.co.tz to claim 1 DNR to get you started"